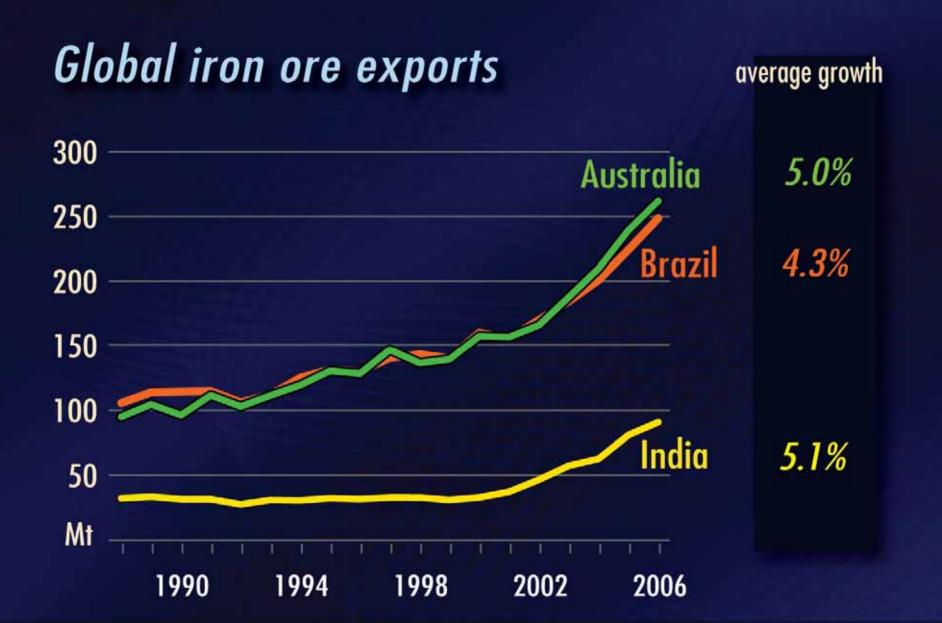

xports and imports in China as a percentage of GDP





#### Hunter Valley coal transport Murwillimbah Byron Bay Lismore Grafton Narrabri Gunnedah Coalfield Coffs Harbour Boggabri Gunnedah Macksville Kempsey Contriet Gloucester Taree Mudgee Muswellbrook Gloucester Basin Newcastle Coalfield Cessnock Maitland Newcastle Lithgow Southern Coulfield Pigfon Sydney

Wollongong

#### Australian coal exports





#### Metallurgical coal exports



## Dalrymple Bay Coal Terminal Expansion cost estimates

|                    | September<br>2004 | July<br>2005 | April<br>2006 |
|--------------------|-------------------|--------------|---------------|
| capital cost<br>Sm | <i>587</i>        | 1113         | 1327          |
| new capacity       | 90                | 85           | 85            |







#### Australian iron ore exports



### www.abareconomics.com