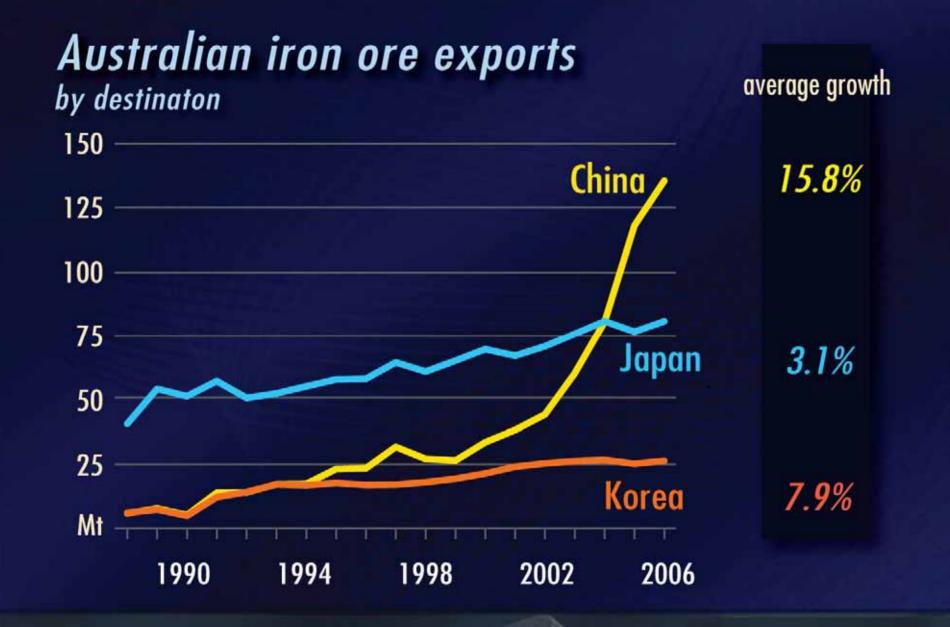

Exports and imports in China as a percentage of GDP





#### Hunter Valley coal transport Murwillimbah Byron Bay Lismore Grafton Narrabri Gunnedah Coalfield Coffs Harbour Boggabri Gunnedah Macksville Kempsey Contriet Gloucester Taree Mudgee Muswellbrook Gloucester Basin Newcastle Coalfield Cessnock Maitland Newcastle Lithgow Southern Coulfield Pigfon Sydney

Wollongong

#### Australian coal exports





#### Metallurgical coal exports



## Dalrymple Bay Coal Terminal Expansion cost estimates

|                    | September<br>2004 | July<br>2005 | April<br>2006 |
|--------------------|-------------------|--------------|---------------|
| capital cost<br>Sm | <i>587</i>        | 1113         | 1327          |
| new capacity       | 90                | 85           | 85            |







#### Australian iron ore exports



### www.abareconomics.com