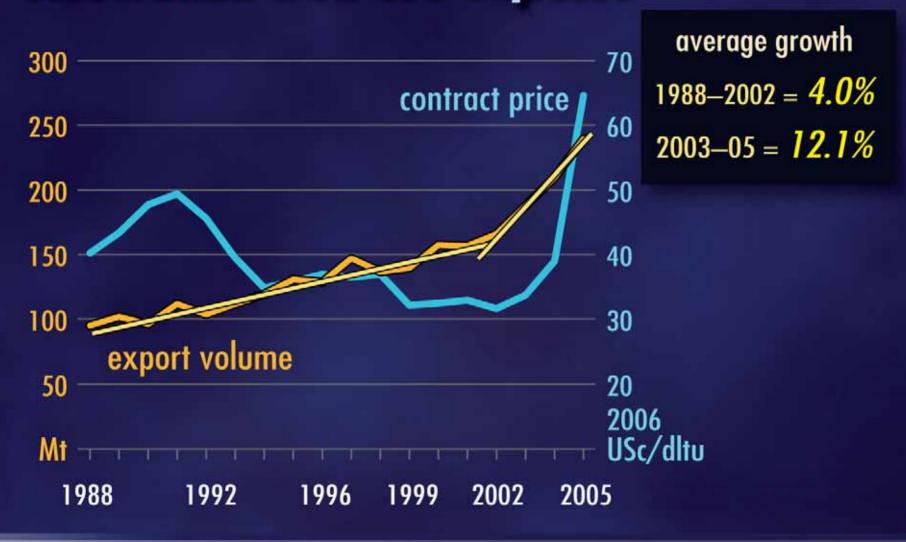

centage of GDP





#### Hunter Valley coal transport Murwillimbah Byron Bay Lismore Grafton Narrabri Gunnedah Coalfield Coffs Harbour Boggabri Gunnedah Macksville Kempsey Contriet Gloucester Taree Mudgee Muswellbrook Gloucester Basin Newcastle Coalfield Cessnock Maitland Newcastle Lithgow Southern Coulfield Pigfon Sydney

Wollongong

#### Australian coal exports





#### Metallurgical coal exports



## Dalrymple Bay Coal Terminal Expansion cost estimates

|                    | September<br>2004 | July<br>2005 | April<br>2006 |
|--------------------|-------------------|--------------|---------------|
| capital cost<br>Sm | <i>587</i>        | 1113         | 1327          |
| new capacity       | 90                | 85           | 85            |







#### Australian iron ore exports



### www.abareconomics.com