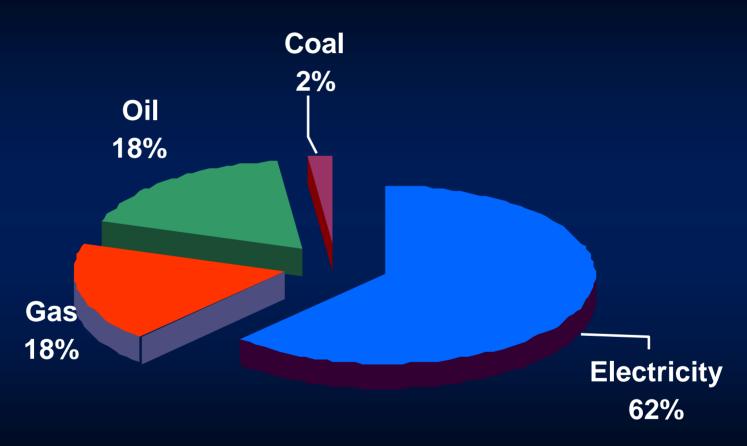

# **Energy Resources: Maximising Value**

Mark Nolan Chairman ExxonMobil Australia

Address to CEDA, Perth, 12 October 2006



Taking on the world's toughest energy challenges."

#### Energy Resources - Maximising Value





- Australia is well positioned in a rapidly growing regional and global energy market.
- Industry and Government face important decisions that will set the stage for future success



### Global Energy Outlook





#### CO<sub>2</sub> Growth - Primarily Non-OECD





#### World Energy Investment 2004-2030

Source: IEA 2005

#### **US\$17 trillion required**



US\$200 billion per year required in oil & gas



## Australia – Maximising Value

- Attracting investment
- Continued technology development and application
- Supportive public policy framework





#### Technology Essential to Meet Supply Challenges



– 1350 metres Jansz 2 depth

Rig capable of drilling in over 3000 metres of water

THE RESERVE OF THE PARTY OF THE









## Technology Critical to Efficiency Improvements

#### **Vehicle Advancements**



**Fuels** 



#### **Combustion**







## The Public Policy Challenge

- Stable fiscal and regulatory environment
- Positive investment climate
- Open, competitive markets





#### Conclusion

#### The prize we seek is progress



- Energy demand will double by 2030
- Oil, gas and coal remain predominant
- Australia has abundant r