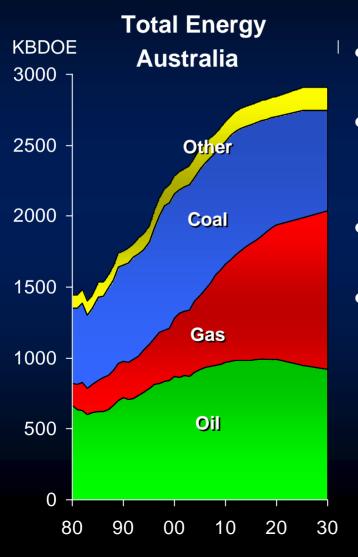

OECD





#### World Energy Investment 2004-2030

Source: IEA 2005

#### **US\$17 trillion required**



US\$200 billion per year required in oil & gas



## Australia – Maximising Value

- Attracting investment
- Continued technology development and application
- Supportive public policy framework





#### Technology Essential to Meet Supply Challenges



– 1350 metres Jansz 2 depth

Rig capable of drilling in over 3000 metres of water

THE RESERVE OF THE PARTY OF THE









## Technology Critical to Efficiency Improvements

#### **Vehicle Advancements**



**Fuels** 



#### **Combustion**







## The Public Policy Challenge

- Stable fiscal and regulatory environment
- Positive investment climate
- Open, competitive markets





#### Conclusion

#### The prize we seek is progress



- Energy demand will double by 2030
- Oil, gas and coal remain predominant
- Australia has abundant resources
- Technology, investment and open markets deliver the best outcome



# **Energy Outlook**

For more information please see *Tomorrow's Energy* at this web link: www.exxonmobil.com.au

# **E**xonMobil

Taking on the world's toughest energy challenges.™