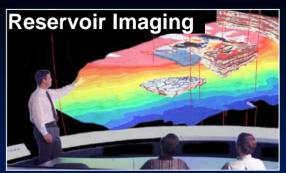

#### Technology Essential to Meet Supply Challenges

– 1350 metres Jansz 2 depth

Rig capable of drilling in over 3000 metres of water

THE RESERVE OF THE PARTY OF THE