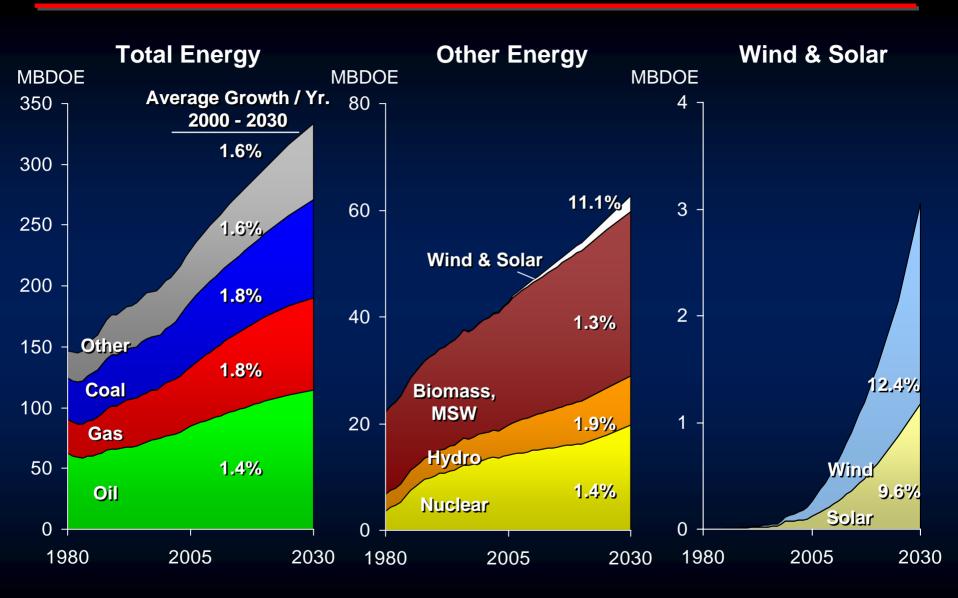

### Global Energy Outlook

#### The prize we seek is progress

- Energy demand will double by 2030
- Oil, gas and coal remain predominant
- Australia has abundant resources
- Technology, investment and open markets deliver the best outcome