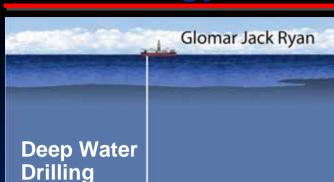

#### Technology Essential to Meet Supply Challenges

– 1350 metres Jansz 2 depth

Rig capable of drilling in over 3000 metres of water

THE RESERVE OF THE PARTY OF THE