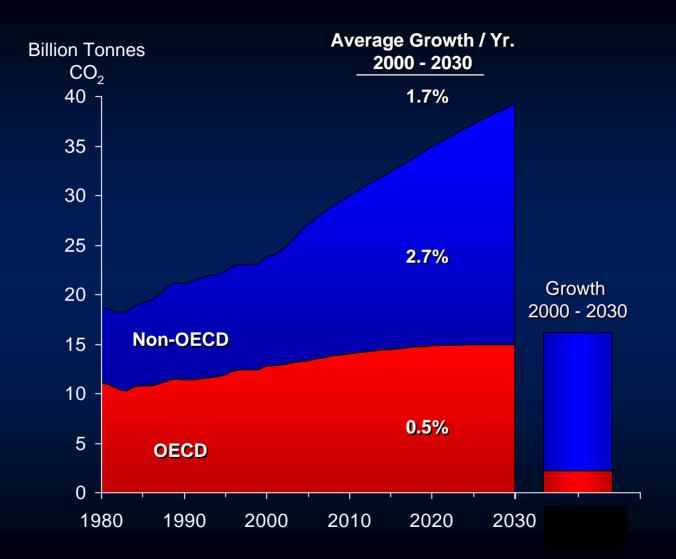

# **Energy Resources: Maximising Value**

Mark Nolan Chairman ExxonMobil Australia

Address to CEDA, Perth, 12 October 2006



Taking on the world's toughest energy challenges."

#### Energy Resources - Maximising Value





- Australia is well positioned in a rapidly growing regional and global energy market.
- Industry and Government face important decisions that will set the stage for future success



### Global Energy Outlook





#### CO<sub>2</sub> Growth - Primarily Non-OECD





#### World Energy Investment 2004-2030

Source: IEA 2005

#### **US\$17 trillion required**



US\$200 billion per year required in oil & gas



## Australia – Maximising Value

- Attracting investment
- Continued technology development and application
- Supportive public policy framework





#### Technology Essential to Meet Supply Challenges



– 1350 metres Jansz 2 depth

Rig capable of drilling in over 3000 metres of water

THE RESERVE OF THE PARTY OF THE









## Technology Critical to Efficiency Improvements

#### **Vehicle Advancements**



**Fuels** 



#### **Combustion**







## The Public Policy Challenge

- Stable fiscal and regulatory environment
- Positive investment climate
- Open, competitive markets





#### Conclusion

#### The prize we seek is progress



- En