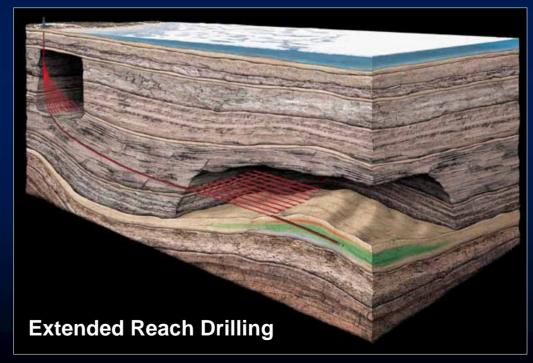

#### Technology Essential to Meet Supply Challenges

– 1350 metres Jansz 2 depth

Rig capable of drilling in over 3000 metres of water

THE RESERVE OF THE PARTY OF THE