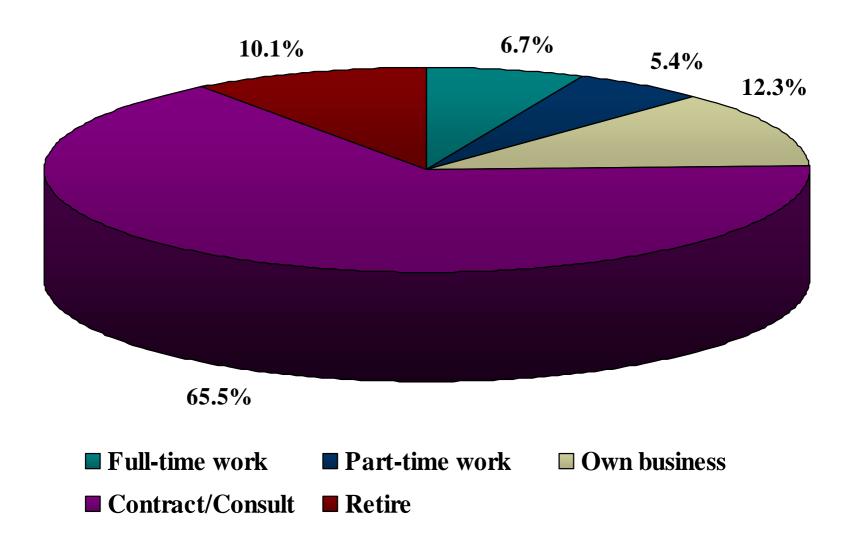

From great people to great performance<sup>™</sup>



# The Destiny of our Workplace: Preparing for the Future

Anne Hatton, CEO and President, Hudson, Australia/New Zealand CEDA National Conference – Demographic Destiny, 23 Oct, 2006

## Hudson

# Setting One - Basic Working Conditions



### Hudson

# Setting Two – More Appealing Conditions





# Hudson

# Workplace Drivers of Mature-aged Workforce

### Seven key drivers of mature-aged workers:

- Commuting time to work
- Pay
- Friendly work environment
- Work still having new challenges
- Recognition
- Flexible working hours
- Ability to work from home



From great people to great performance<sup>™</sup>

www.hudson.com