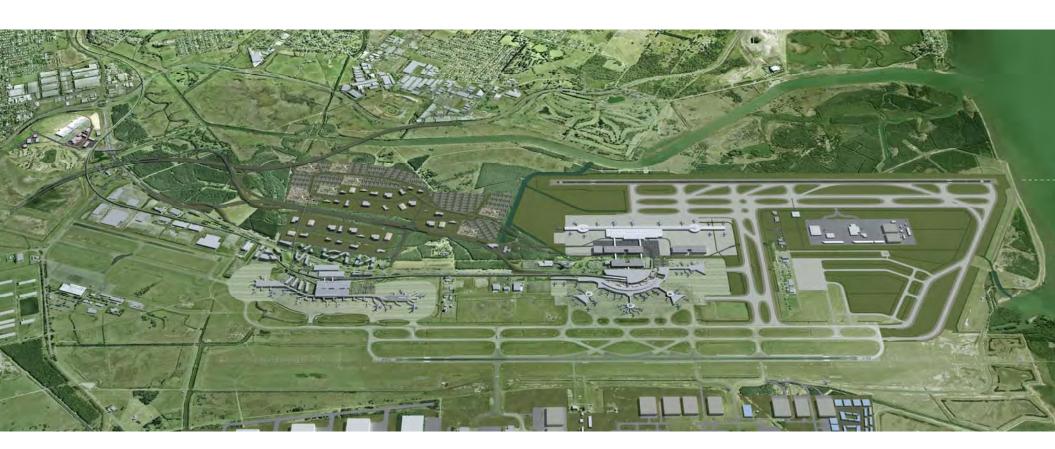

#### **BAC's \$2.2 Billion vision**

Brisbane Airport Corporation Pty Ltd

Make the most of life. **New Parallel Runway** LEGEND Proposed runway approach lights . . . . . This artist's impression has been prepared on behalf of Brisbane Airport Corporation (BAC) and relates to its proposal for a New Parallel Runway at Brisbane Airport. While care has been taken in the preparation of the graphic, it is conceptual only and may change in the future. ISSUE - 30/08/06 DRG No - 004 - 001.R12

#### LEGEND

Proposed runway approach lights • • • • •

This artist's impression has been prepared on behalf of Brisbane Airport Corporation (BAC) and relates to its proposal for a New Parallel Runway at Brisbane Airport. While care has been taken in the preparation of the graphic, it is conceptual only and may change in the future

ISSUE - 30/08/06 DRG No - 004 - 001.R12