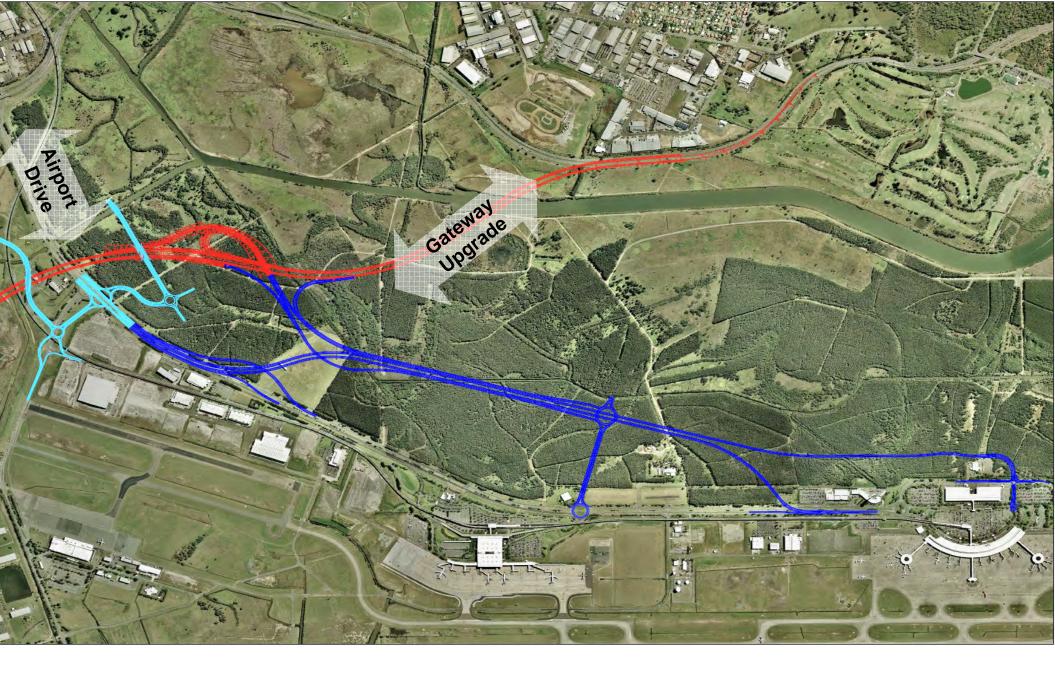

Make the most of life.





#### **BAC's \$2.2 Billion vision**

Brisbane Airport Corporation Pty Ltd





Make the most of life. **New Parallel Runway** LEGEND Proposed runway approach lights . . . . . This artist's impression has been prepared on behalf of Brisbane Airport Corporation (BAC) and relates to its proposal for a New Parallel Runway at Brisbane Airport. While care has been taken in the preparation of the graphic, it is conceptual only and may change in the future. ISSUE - 30/08/06 DRG No - 004 - 001.R12

# ITBX Artist's Impression





### **International Terminal Expansion**

#### **Domestic Terminal vision for expansion**







NARP – Preferred alignment

## Privatisation has delivered But.....

- Airports want consistency
- Investors need certainty
- Planning must integrate
- Approvals must flow

#### LEGEND

Proposed runway approach lights • • • • •

This artist's impression has been prepared on behalf of Brisbane Airport Corporation (BAC) and relates to its proposal for a New Parallel Runway at Brisbane Airport. While care has been taken in the preparation of the graphic, it is conceptual only and may change in the future

ISSUE - 30/08/06 DRG No - 004 - 001.R12